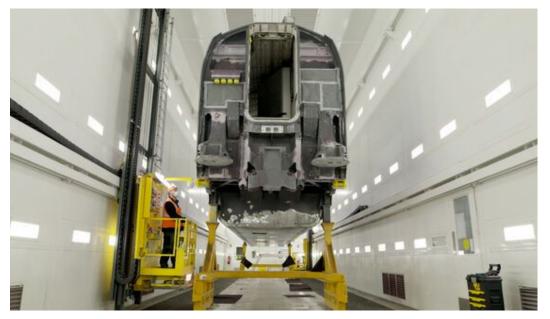

## A behind-the-scenes look into the technical challenges of the maintenance of a TGV!

The Hellemmes technical centre is the largest maintenance centre of the SNCF, France's national railway company. Located near Lille, this ultra-modern 28-hectare site is specialised in the maintenance and modernisation of high-speed trains. With the help of 3D images, this documentary unveils all the technical challenges of these spectacular operations managed by no less than 1,000 employees.