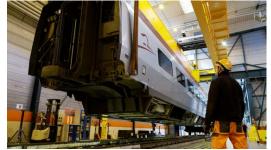

## A behind-the-scenes look into the technical challenges of the maintenance of a TGV!

The Hellemmes technical centre is the largest maintenance centre of the SNCF, France's national railway company. Located near Lille, this ultra-modern 28-hectare site is specialised in the maintenance and modernisation of high-speed trains. With the help of 3D images, this documentary unveils all the technical challenges of these spectacular operations managed by no less than 1,000 employees.